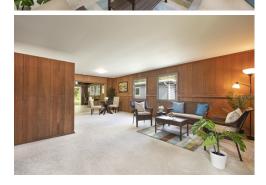

First time on the market! Single level 3 bedroom 2 bath home situated on a fenced in corner lot with no neighbors in the back. The home features an open floor plan with a large enclosed lanai area, and lots of storage space. The home was recently updated and awaits your final touches! Located in desirable Keapuka with easy access to the H-3, Like Like, and the Pali.

## **Recent Improvements:**

New roof Fresh exterior paint New flooring (Carpet & Vinyl Plank) Undated kitchen